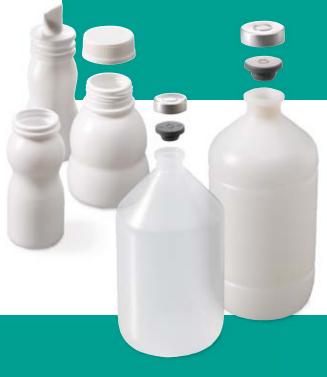

#### Blow moulding

 Blow moulding machines, operating in a pressurized filtered environment with sterilized air, for the production of plastic containers