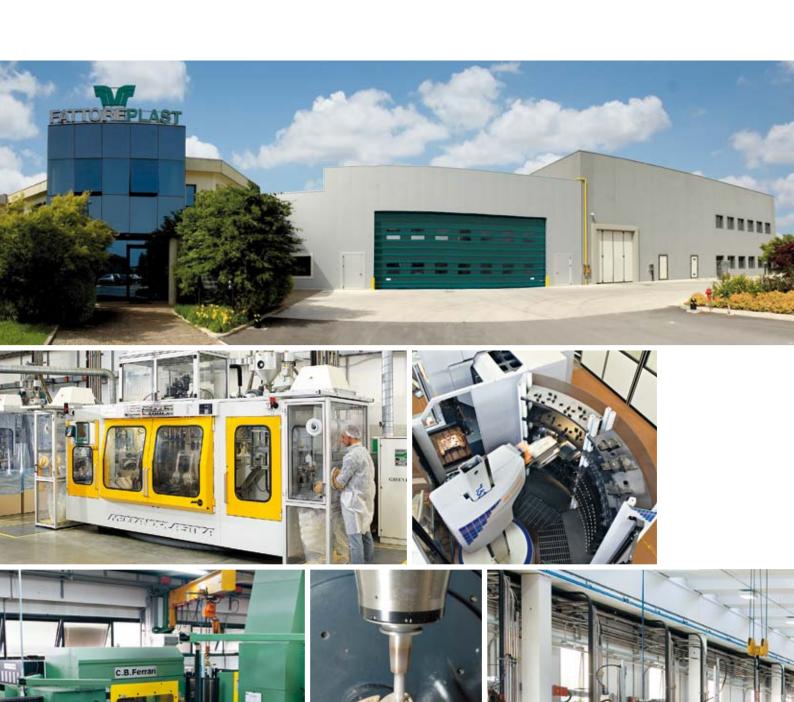

# Company

20.000 m<sup>2</sup> (11.000 under cover)

> 50 employees

Flexibility

Production of both small quantities (100 pieces), and high volumes (millions of pieces)

Precision Components
Home automation
Technical moulding
Medical
Food Packaging
Furniture
Lighting

#### FATTORE PLAST S.R.L.

Via Puotti, 35 35010 Villanova di Camposampiero (PD) ITALIA Tel. +39 049.922.0090 - Fax +39 049.922.1181 info@fattoreplast.it

www.fattoreplast.it