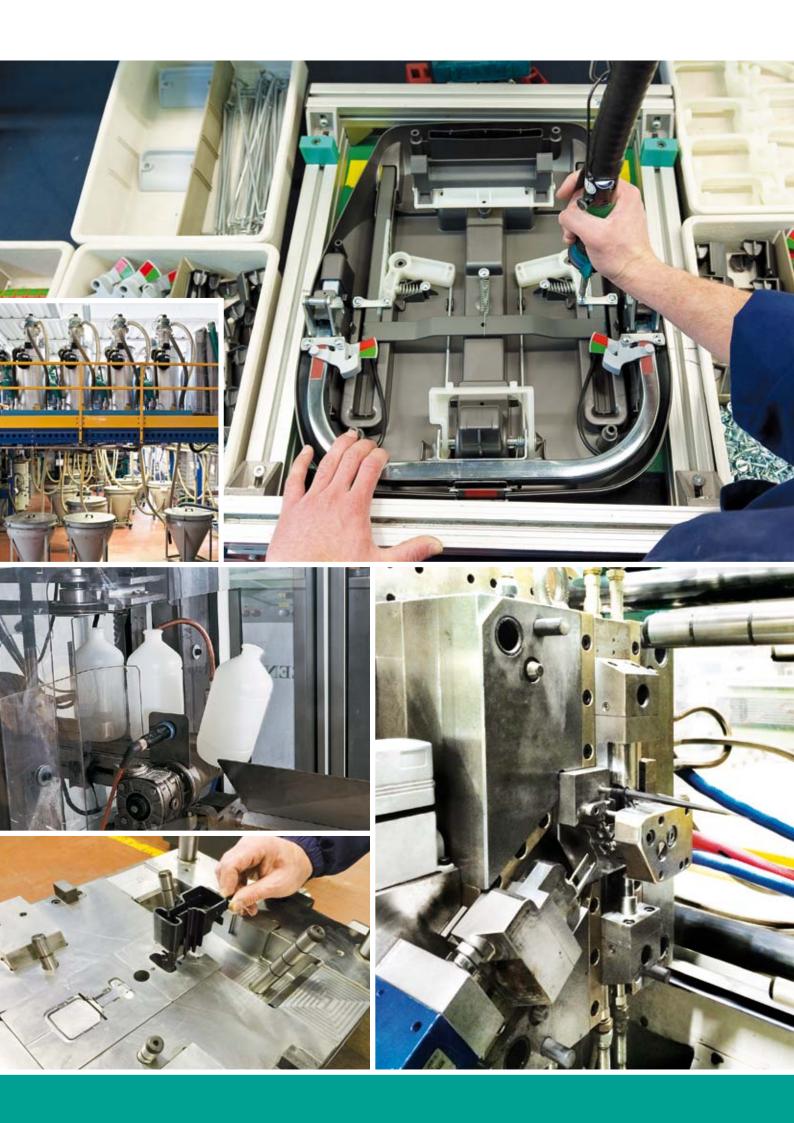

# Injection moulding

- Two-colour
- Two-component
- Automatic with inserts
- 30 automated and robotized injection moulding machines

#### Blow moulding

 Blow moulding machines, operating in a pressurized filtered environment with sterilized air, for the production of plastic containers

# Additional operations

- Assembly
- Ultrasonic welding
- Finishing on fully automated 5-axis machining centres
- Hot foil stamping