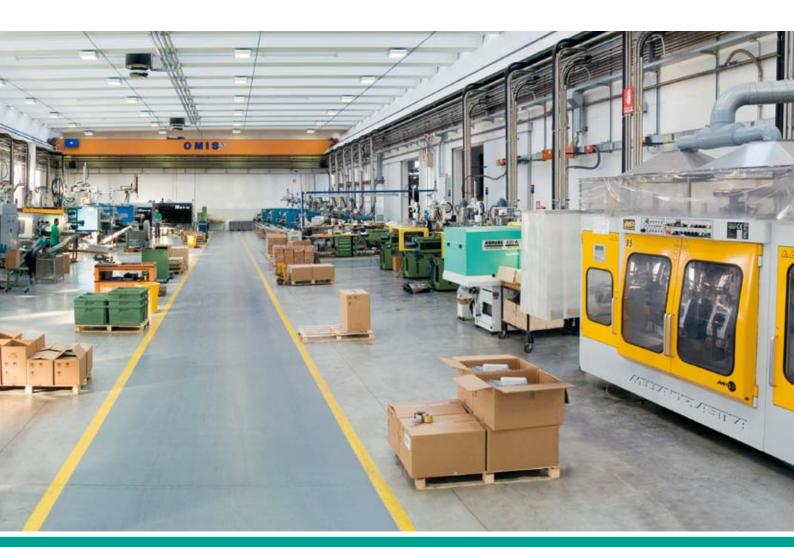

# Injection moulding

- Two-colour
- Two-component
- Automatic with inserts
- 30 automated and robotized injection moulding machines

# Company

20.000 m<sup>2</sup> (11.000 under cover)

> 50 employees

Flexibility

Production of both small quantities (100 pieces), and high volumes (millions of pieces)

Precision Components
Home automation
Technical moulding
Medical
Food Packaging
Furniture
Lighting