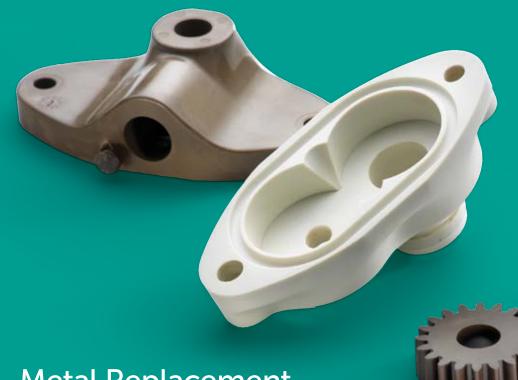

r
- Two-component
- Automatic with inserts
- 30 automated and robotized injection moulding machines

#### Blow moulding

 Blow moulding machines, operating in a pressurized filtered environment with sterilized air, for the production of plastic containers

# Additional operations

- Assembly
- Ultrasonic welding
- Finishing on fully automated 5-axis machining centres
- Hot foil stamping















# Company

20.000 m<sup>2</sup> (11.000 under cover)

> 50 employees

Flexibility

Production of both small quantities (100 pieces), and high volumes (millions of pieces)





Precision Components
Home automation
Technical moulding
Medical
Food Packaging
Furniture
Lighting

More than 200 types of plastic processed: common (PP, ABS, PE, PA, PS) engineering (PEEK, PC, PPS, PPSU)

## Sectors





Additive materials with various fillers: mineral, glass fibre, carbon fibre, etc.



#### FATTORE PLAST S.R.L.

Via Puotti, 35 35010 Villanova di Camposampiero (PD) ITALIA Tel. +39 049.922.0090 - Fax +39 049.922.1181 info@fattoreplast.it

www.fattoreplast.it